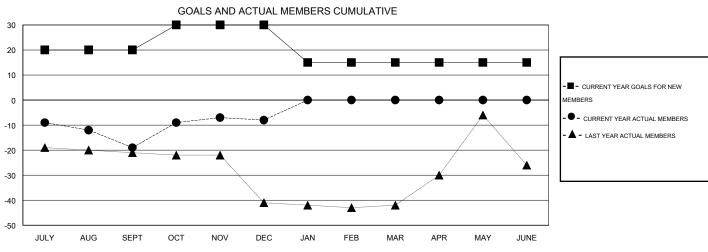

## GMT: ED LECIUS LOCATION NEW YORK GMT CA 1

|               |                  | Clubs            |                  |                  | Members               |                    |                                     |                    |                  |  |
|---------------|------------------|------------------|------------------|------------------|-----------------------|--------------------|-------------------------------------|--------------------|------------------|--|
|               | RESUL            | TS FOR 2016-2017 |                  |                  | RESULTS FOR 2016-2017 |                    |                                     |                    |                  |  |
| QUARTER       | NEW CLUB<br>GOAL | NEW CLUBS        | DROPPED<br>CLUBS | NET<br>GAIN/LOSS | QUARTER               | NEW MEMBER<br>GOAL | CHARTER AND<br>NEW MEMBERS<br>ADDED | DROPPED<br>MEMBERS | NET<br>GAIN/LOSS |  |
| JULY/AUG/SEPT | 1                | 0                | 0                | 0                | JULY/AUG/SEPT         | 20                 | 7                                   | 26                 | -19              |  |
| OCT/NOV/DEC   | 0                | 0                | 0                | 0                | OCT/NOV/DEC           | 10                 | 36                                  | 30                 | 6                |  |
| JAN/FEB/MAR   | 0                | 0                | 0                | 0                | JAN/FEB/MAR           | -15                | 0                                   | 0                  | 0                |  |
| APR/MAY/JUNE  | 1                | 0                | 0                | 0                | APR/MAY/JUNE          | 0                  | 0                                   | 0                  | 0                |  |